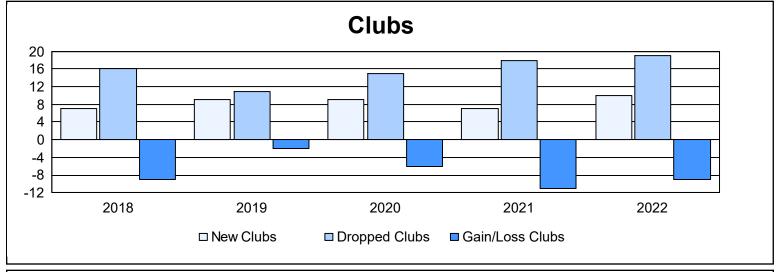

| Year      | New<br>Clubs | Dropped<br>Clubs | Gain/<br>Loss<br>Clubs | New<br>Members | Charter<br>Members | Reinstate<br>Members | Transfer<br>Members | Total<br>Member<br>Added | Total<br>Members<br>Dropped | Gain/<br>Loss<br>Members |
|-----------|--------------|------------------|------------------------|----------------|--------------------|----------------------|---------------------|--------------------------|-----------------------------|--------------------------|
| 2017-2018 | 7            | 16               | -9                     | 3,997          | 308                | 165                  | 108                 | 4,578                    | 4,133                       | 445                      |
| 2018-2019 | 9            | 11               | -2                     | 4,590          | 389                | 153                  | 26                  | 5,158                    | 4,576                       | 582                      |
| 2019-2020 | 9            | 15               | -6                     | 2,498          | 319                | 123                  | 32                  | 2,972                    | 4,951                       | -1,979                   |
| 2020-2021 | 7            | 18               | -11                    | 2,331          | 257                | 188                  | 19                  | 2,795                    | 3,990                       | -1,195                   |
| 2021-2022 | 10           | 19               | -9                     | 2,505          | 362                | 100                  | 34                  | 3,001                    | 3,224                       | -223                     |
| Average   | 8            | 16               | -7                     | 3,184          | 327                | 146                  | 44                  | 3,701                    | 4,175                       | -474                     |